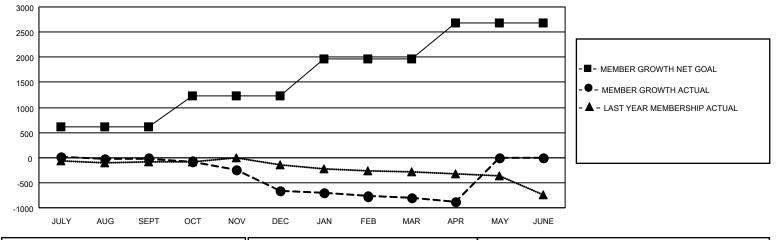

## GAT MONTHLY MEMBERSHIP PROGRESS REPORT

Multiple District 201

Results as of: 4/30/2022

| Clubs                 |               |           |               | Members<br>RESULTS FOR 2021-2022 |                           |                         |                                                    |
|-----------------------|---------------|-----------|---------------|----------------------------------|---------------------------|-------------------------|----------------------------------------------------|
| RESULTS FOR 2021-2022 |               |           |               |                                  |                           |                         |                                                    |
| QUARTER               | NEW CLUB GOAL | NEW CLUBS | DROPPED CLUBS | QUARTER                          | MEMBER GROWTH NET<br>GOAL | MEMBER GROWTH<br>ACTUAL | DROPPED<br>MEMBERS ACTUAL<br>(including transfers) |
| JULY/AUG/SEPT         | 1             | 0         | 12            | JULY/AUG/SE                      | PT 618                    | 628                     | 548                                                |
| OCT/NOV/DEC           | 1             | 1         | 4             | OCT/NOV/DE                       | C 612                     | 485                     | 1,041                                              |
| JAN/FEB/MAR           | 12            | 1         | 7             | JAN/FEB/MAR                      | 732                       | 641                     | 683                                                |
| APR/MAY/JUNE          | 11            | 0         | 1             | APR/MAY/JUN                      | NE 713                    | 197                     | 246                                                |