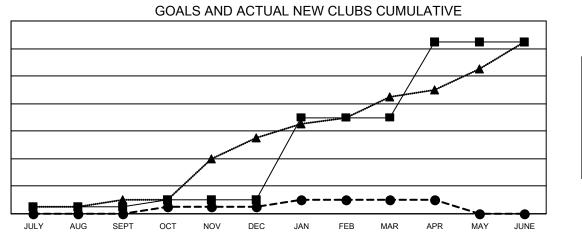

## GAT MONTHLY MEMBERSHIP PROGRESS REPORT

Multiple District 201

Results as of: 4/30/2022

| Clubs                 |               |           |               | Members<br>RESULTS FOR 2021-2022 |                           |                         |                                                    |
|-----------------------|---------------|-----------|---------------|----------------------------------|---------------------------|-------------------------|----------------------------------------------------|
| RESULTS FOR 2021-2022 |               |           |               |                                  |                           |                         |                                                    |
| QUARTER               | NEW CLUB GOAL | NEW CLUBS | DROPPED CLUBS | QUARTER                          | MEMBER GROWTH NET<br>GOAL | MEMBER GROWTH<br>ACTUAL | DROPPED<br>MEMBERS ACTUAL<br>(including transfers) |
| JULY/AUG/SEPT         | 1             | 0         | 12            | JULY/AUG/SE                      | PT 618                    | 628                     | 548                                                |
| OCT/NOV/DEC           | 1             | 1         | 4             | OCT/NOV/DE                       | C 612                     | 485                     | 1,041                                              |
| JAN/FEB/MAR           | 12            | 1         | 7             | JAN/FEB/MAR                      | 732                       | 641                     | 683                                                |
| APR/MAY/JUNE          | 11            | 0         | 1             | APR/MAY/JUN                      | NE 713                    | 197                     | 246                                                |